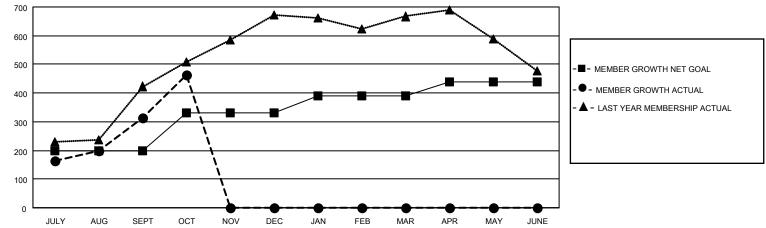

## GOALS AND ACTUAL MEMBERS CUMULATIVE

| DROPPED CLUBS: 5 |     | 81 CLUBS OF 204 ADDED 1 OR<br>MORE NEW MEMBERS | GENDER DISTRIBUTION                   |                |  |
|------------------|-----|------------------------------------------------|---------------------------------------|----------------|--|
|                  |     | MORE NEW MEMBERS                               | MALE                                  | 3,949 (65.15%) |  |
|                  |     |                                                | FEMALE                                | 2,112 (34.85%) |  |
| DROPPED MEMBERS  |     |                                                | NON BINARY                            | 0 (0.00%)      |  |
|                  |     |                                                | PREFER NOT TO ANSWER                  | 0 (0.00%)      |  |
| DECEASED         | 10  |                                                |                                       | ,              |  |
| CLUB CANCELLED   | 73  | CLICK HERE FOR CUMULATIVE                      | TOTAL FAMILY UNIT MEMBERS             | 2,826          |  |
| OTHER            | 142 | MEMBERSHIP DATA                                |                                       |                |  |
| TOTAL 225        |     |                                                | FAMILY MEMBERS PAYING HALF DUES 1,593 |                |  |
|                  |     |                                                |                                       |                |  |