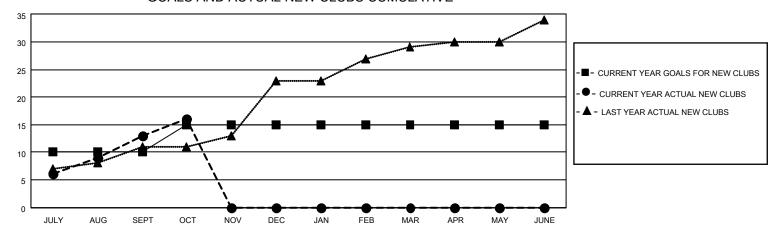

MEMBERSHIP PROGRESS REPORT

LOCATION INDIA District 317 A Results as of: 10/31/2021

| Clubs RESULTS FOR 2021-2022 |    |    |   | Members RESULTS FOR 2021-2022 |     |     |     |
|-----------------------------|----|----|---|-------------------------------|-----|-----|-----|
|                             |    |    |   |                               |     |     |     |
| JULY/AUG/SEPT               | 10 | 13 | 5 | JULY/AUG/SEPT                 | 200 | 521 | 194 |
| OCT/NOV/DEC                 | 5  | 3  | 0 | OCT/NOV/DEC                   | 130 | 195 | 31  |
| JAN/FEB/MAR                 | 0  | 0  | 0 | JAN/FEB/MAR                   | 60  | 0   | 0   |
| APR/MAY/JUNE                | 0  | 0  | 0 | APR/MAY/JUNE                  | 50  | 0   | 0   |

## GOALS AND ACTUAL NEW CLUBS CUMULATIVE



## GOALS AND ACTUAL MEMBERS CUMULATIVE



| DROPPED CLUBS: 5 |     | 81 CLUBS OF 204 ADDED 1 OR<br>MORE NEW MEMBERS | GENDER DISTRIBUTION                   |                |  |
|------------------|-----|------------------------------------------------|---------------------------------------|----------------|--|
|                  |     | MORE NEW MEMBERS                               | MALE                                  | 3,949 (65.15%) |  |
|                  |     |                                                | FEMALE                                | 2,112 (34.85%) |  |
| DROPPED MEMBERS  |     |                                                | NON BINARY                            | 0 (0.00%)      |  |
|                  |     |                                                |